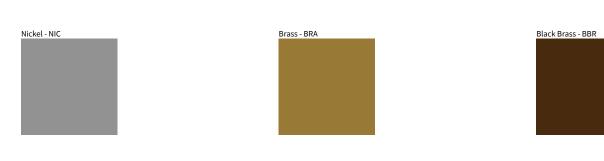

## **ZANEEN**.

**COSMOS GLOBE SUSPENSION** 

PROJECT TYPE NOTES QUANTITY DATE

Digital: Not all screens are calibrated the same, and therefore, colors will appear differently between screens. Physical: When texture is involved, there will be variations in color, character and tone within a product series and between product families.

Brass, nickel and copper are natural minerals and can potentially change color and show marks over time. We cannot guarantee the color appearance as the material transforms.

Zaneen Group Inc. © 2024, T 1800-388-3382, F 416-247-9319, www.zaneen.com